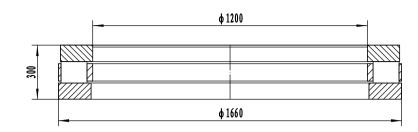

- 1 rated load: Cr= 20800 kN; Cor= 127000kN
- 2 Heat treatment according to the current standards

| 07     | cage         |  |     | brass                     |                                                                                                                                                                                                             |      |         |
|--------|--------------|--|-----|---------------------------|-------------------------------------------------------------------------------------------------------------------------------------------------------------------------------------------------------------|------|---------|
| 04     | steel roller |  |     | steel GCr15-GB/T18254     |                                                                                                                                                                                                             |      |         |
| 02     | shaft washer |  |     | steel GCr15SiMn-GB/T18254 |                                                                                                                                                                                                             |      |         |
| 01     | house washer |  |     | steel GCr15SiMn-GB/T18254 |                                                                                                                                                                                                             |      |         |
| Serial | Name         |  | Qty | Material Material         | weight                                                                                                                                                                                                      | (kg) | 2140 KG |
|        |              |  |     | Thrust roller bearing     | BGSB 358235  Add: D1805, No. 3 Lianmeng road, Luoyang, Henan, China. Postal: 471003 Phone: +86-379-68611678 Fai: +86-379-6861679 B-mail: sales@job-bearing.com Luoyang Jiecheng Bearing Technology Co., Ltd |      |         |